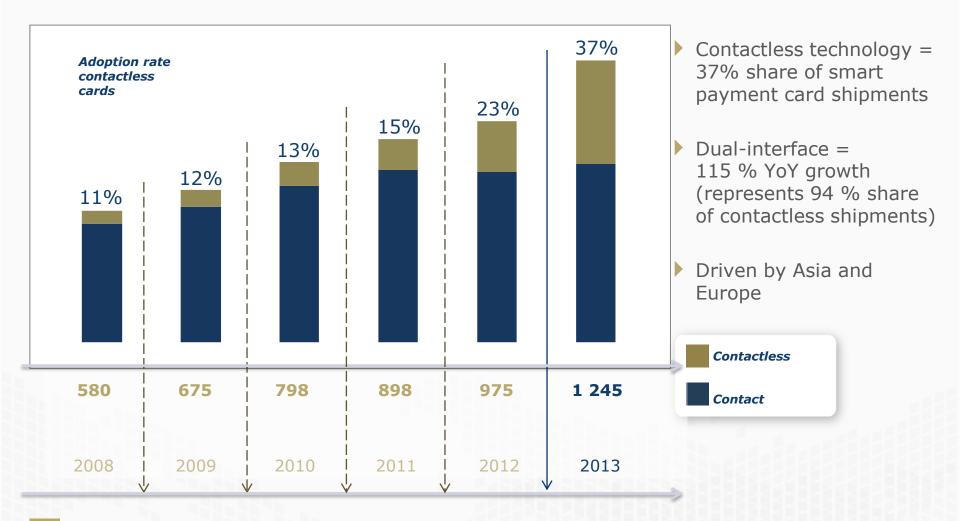

#### SMART ASSOCIATION 450+ Mio. Acceleration in 2013 of Contactless Payment Card Shipments, notably Dual-Interface

- DDA Growth in 2013: +50%
- Supported by Europe & Asia

Vertical markets to address non-traditional issuer (nTPI) segments