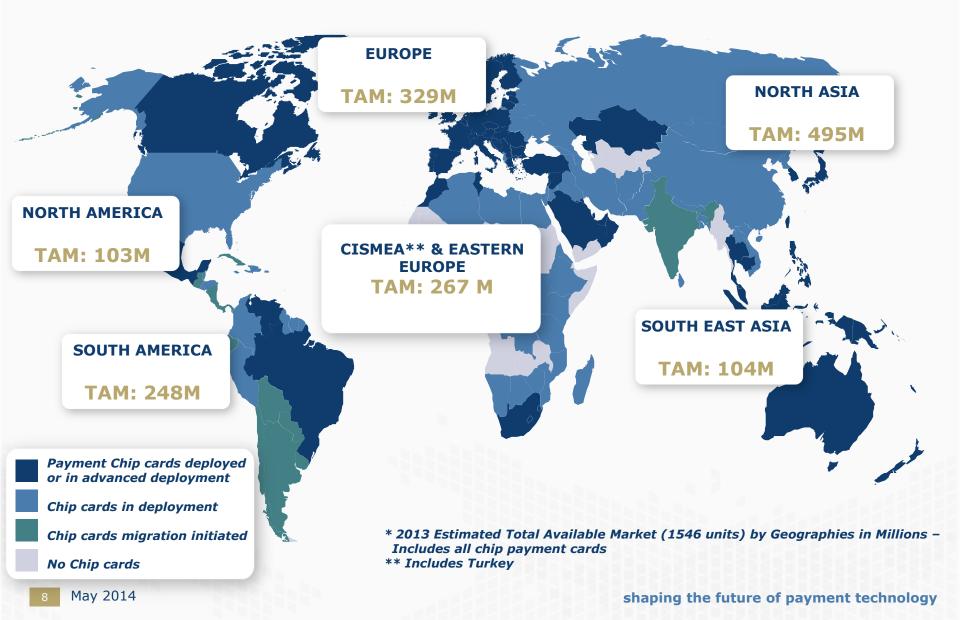

#### SMART ASSOCIATION 450+ Mio. Acceleration in 2013 of Contactless Payment Card Shipments, notably Dual-Interface

- DDA Growth in 2013: +50%
- Supported by Europe & Asia

Vertical markets to address non-traditional issuer (nTPI) segments