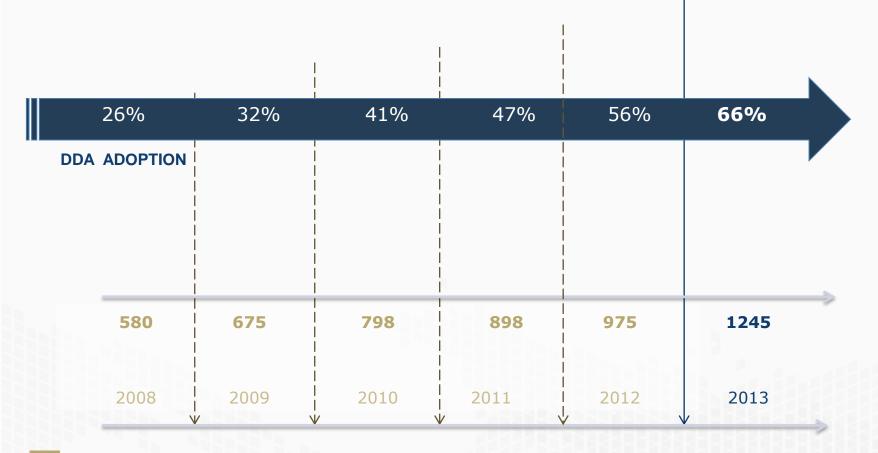

#### SMART ASSOCIATION 450+ Mio. Acceleration in 2013 of Contactless Payment Card Shipments, notably Dual-Interface

- DDA Growth in 2013: +50%
- Supported by Europe & Asia

Vertical markets to address non-traditional issuer (nTPI) segments